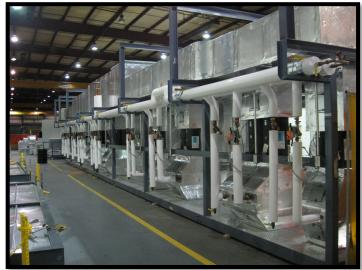

## **OFF SITE PRODUCTS - SUPER SKIDS**

Environmental Air Systems manufactures a variety of Mechanical Super Skids to meet the most demanding design criteria. Examples of EAS Super Skids include Custom Pump packages, Chiller Skids, Boiler Skids, Medical Air and Vacuum Skids, Heat Exchanger Skids, Specialty Process Skids, and VAV Skids. Like our other products, EAS Mechanical Super Skids provide the highest quality solution to your project. Utilizing our fully welded structural steel bases and 3/16" aluminum safety tread floor, EAS Mechanical Super Skids are second to none in quality and reliability. Super Skids are manufactured in a controlled plant environment from start to finish which allows for total quality control and coordination. Our Mechanical Super Skids are the perfect solution for component replacement in existing buildings where space is limited. Skids are provided with all MEP components complete from the factory and can include independent control systems that can be tied into the building BAS. EAS can also perform complete factory testing on the skid as well as pre-commissioning services to greatly reduce field schedule and cost.