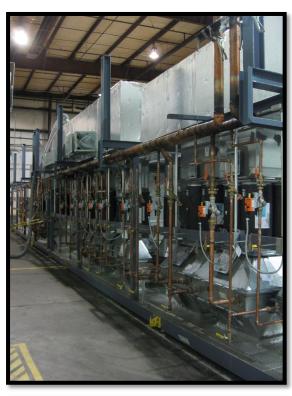

## **OFF SITE PRODUCTS - SUPER SKIDS**

Environmental Air Systems manufactures a variety of Mechanical Super Skids to meet the most demanding design criteria. Examples of EAS Super Skids include Custom Pump packages, Chiller Skids, Boiler Skids, Medical Air and Vacuum Skids, Heat Exchanger Skids, Specialty Process Skids, and VAV Skids. Like our other products, EAS Mechanical Super Skids provide the highest quality solution to your project. Utilizing our fully welded structural steel bases and 3/16" aluminum safety tread floor, EAS Mechanical Super Skids are second to none in quality and reliability. Super Skids are manufactured in a controlled plant environment from start to finish which allows for total quality control and coordination. Our Mechanical Super Skids are the perfect solution for component replacement in existing buildings where space is limited. Skids are provided with all MEP components complete from the factory and can include independent control systems that can be tied into the building BAS. EAS can also perform complete factory testing on the skid as well as pre-commissioning services to greatly reduce field schedule and cost.