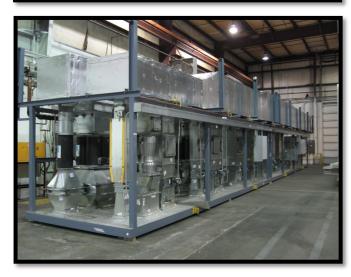

## **OFF SITE PRODUCTS - SUPER SKIDS**

Environmental Air Systems manufactures a variety of Mechanical Super Skids to meet the most demanding design criteria. Examples of EAS Super Skids include Custom Pump packages, Chiller Skids, Boiler Skids, Medical Air and Vacuum Skids, Heat Exchanger Skids, Specialty Process Skids, and VAV Skids. Like our other products, EAS Mechanical Super Skids provide the highest quality solution to your project. Utilizing our fully welded structural steel bases and 3/16" aluminum safety tread floor, EAS Mechanical Super Skids are second to none in quality and reliability. Super Skids are manufactured in a controlled plant environment from start to finish which allows for total quality control and coordination. Our Mechanical Super Skids are the perfect solution for component replacement in existing buildings where space is limited. Skids are provided with all MEP components complete from the factory and can include independent control systems that can be tied into the building BAS. EAS can also perform complete factory testing on the skid as well as pre-commissioning services to greatly reduce field schedule and cost.