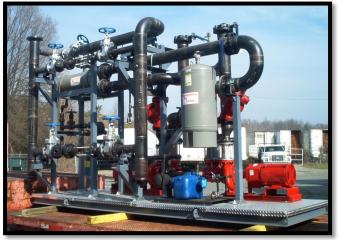

## **OFF SITE PRODUCTS - SUPER SKIDS**

Environmental Air Systems manufactures a variety of Mechanical Super Skids to meet the most demanding design criteria. Examples of EAS Super Skids include Custom Pump packages, Chiller Skids, Boiler Skids, Medical Air and Vacuum Skids, Heat Exchanger Skids, Specialty Process Skids, and VAV Skids. Like our other products, EAS Mechanical Super Skids provide the highest quality solution to your project. Utilizing our fully welded structural steel bases and 3/16" aluminum safety tread floor, EAS Mechanical Super Skids are second to none in quality and reliability. Super Skids are manufactured in a controlled plant environment from start to finish which allows for total quality control and coordination. Our Mechanical Super Skids are the perfect solution for component replacement in existing buildings where space is limited. Skids are provided with all MEP components complete from the factory and can include independent control systems that can be tied into the building BAS. EAS can also perform complete factory testing on the skid as well as pre-commissioning services to greatly reduce field schedule and cost.