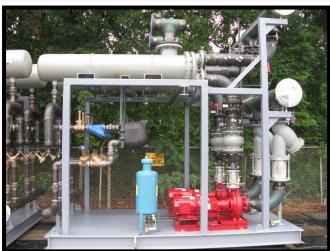

## **OFF SITE PRODUCTS - SUPER SKIDS**

Environmental Air Systems manufactures a variety of Mechanical Super Skids to meet the most demanding design criteria. Examples of EAS Super Skids include Custom Pump packages, Chiller Skids, Boiler Skids, Medical Air and Vacuum Skids, Heat Exchanger Skids, Specialty Process Skids, and VAV Skids. Like our other products, EAS Mechanical Super Skids provide the highest quality solution to your project. Utilizing our fully welded structural steel bases and 3/16" aluminum safety tread floor, EAS Mechanical Super Skids are second to none in quality and reliability. Super Skids are manufactured in a controlled plant environment from start to finish which allows for total quality control and coordination. Our Mechanical Super Skids are the perfect solution for component replacement in existing buildings where space is limited. Skids are provided with all MEP components complete from the factory and can include independent control systems that can be tied into the building BAS. EAS can also perform complete factory testing on the skid as well as pre-commissioning services to greatly reduce field schedule and cost.