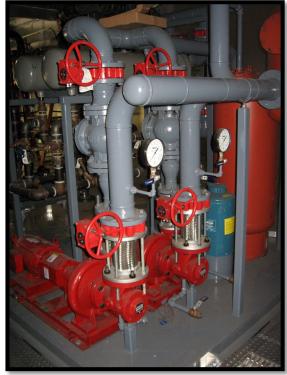

## **OFF SITE PRODUCTS - SUPER SKIDS**

Environmental Air Systems manufactures a variety of Mechanical Super Skids to meet the most demanding design criteria. Examples of EAS Super Skids include Custom Pump packages, Chiller Skids, Boiler Skids, Medical Air and Vacuum Skids, Heat Exchanger Skids, Specialty Process Skids, and VAV Skids. Like our other products, EAS Mechanical Super Skids provide the highest quality solution to your project. Utilizing our fully welded structural steel bases and 3/16" aluminum safety tread floor, EAS Mechanical Super Skids are second to none in quality and reliability. Super Skids are manufactured in a controlled plant environment from start to finish which allows for total quality control and coordination. Our Mechanical Super Skids are the perfect solution for component replacement in existing buildings where space is limited. Skids are provided with all MEP components complete from the factory and can include independent control systems that can be tied into the building BAS. EAS can also perform complete factory testing on the skid as well as pre-commissioning services to greatly reduce field schedule and cost.