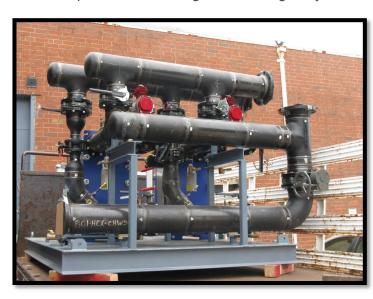

## **OFF SITE PRODUCTS - SUPER SKIDS**

Environmental Air Systems manufactures a variety of Mechanical Super Skids to meet the most demanding design criteria. Examples of EAS Super Skids include Custom Pump packages, Chiller Skids, Boiler Skids, Medical Air and Vacuum Skids, Heat Exchanger Skids, Specialty Process Skids, and VAV Skids. Like our other products, EAS Mechanical Super Skids provide the highest quality solution to your project. Utilizing our fully welded structural steel bases and 3/16" aluminum safety tread floor, EAS Mechanical Super Skids are second to none in quality and reliability. Super Skids are manufactured in a controlled plant environment from start to finish which allows for total quality control and coordination. Our Mechanical Super Skids are the perfect solution for component replacement in existing buildings where space is limited. Skids are provided with all MEP components complete from the factory and can include independent control systems that can be tied into the building BAS. EAS can also perform complete factory testing on the skid as well as pre-commissioning services to greatly reduce field schedule and cost.